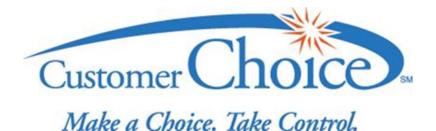

The participating marketers are a combination of long and short term participants in Columbia's CHOICE Program. The marketers provide numerous gas supply options. As of May 2023, Choice customers have saved (74,321,995). This savings is calculated as the amount paid by customers compared to the amount the customers would have paid if they had not opted to be supplied by a marketer in the first place. This is the grand total from the initial Choice program through April 30, 2023.