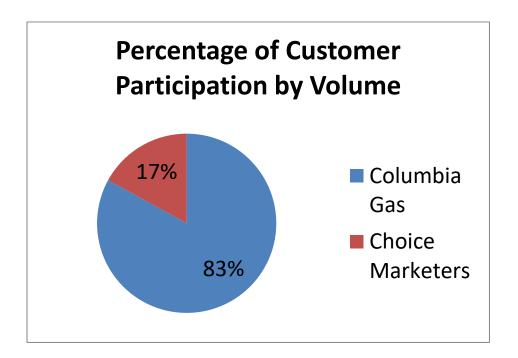

\$ 9.9900                   |
|                 | \$ 5.9900                   |
|                 | \$ 8.4900                   |
|                 | \$ 4.8900                   |
|                 | \$ 8.9900                   |
|                 | \$ 5.5900                   |
|                 | \$ 9.4900                   |
|                 | \$ 9.9900                   |
|                 | \$ 5.3900                   |
|                 | \$ 6.4900                   |
|                 | \$ 6.9900                   |
|                 | \$ 7.4900                   |
|                 | \$ 7.9900                   |
|                 | \$ 10.4900                  |
|                 | \$ 10.9900                  |
|                 | \$ 11.2900                  |





















17 percent of total eligible throughput is being supplied by a Choice marketer.