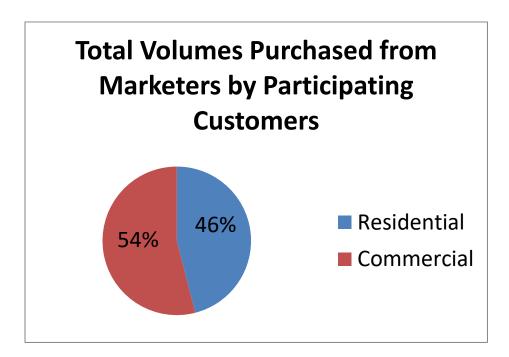

| \$ 9.9900                   |
|                 | \$ 5.9900                   |
|                 | \$ 8.4900                   |
|                 | \$ 4.8900                   |
|                 | \$ 8.9900                   |
|                 | \$ 5.5900                   |
|                 | \$ 9.4900                   |
|                 | \$ 9.9900                   |
|                 | \$ 5.3900                   |
|                 | \$ 6.4900                   |
|                 | \$ 6.9900                   |
|                 | \$ 7.4900                   |
|                 | \$ 7.9900                   |
|                 | \$ 10.4900                  |
|                 | \$ 10.9900                  |
|                 | \$ 11.2900                  |





















17 percent of total eligible throughput is being supplied by a Choice marketer.