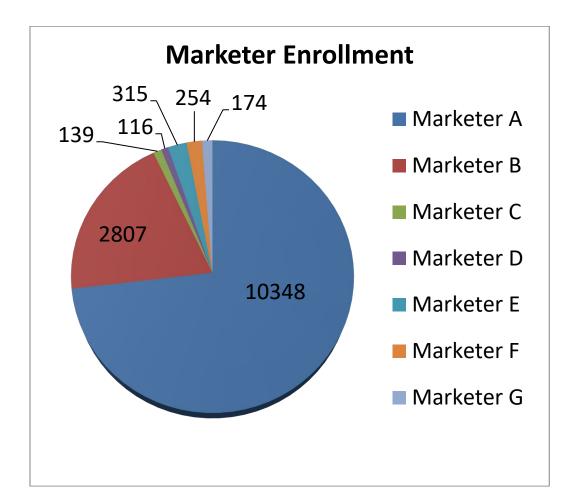

| \$ 9.9900                   |
|                 | \$ 5.9900                   |
|                 | \$ 8.4900                   |
|                 | \$ 4.8900                   |
|                 | \$ 8.9900                   |
|                 | \$ 5.5900                   |
|                 | \$ 9.4900                   |
|                 | \$ 9.9900                   |
|                 | \$ 5.3900                   |
|                 | \$ 6.4900                   |
|                 | \$ 6.9900                   |
|                 | \$ 7.4900                   |
|                 | \$ 7.9900                   |
|                 | \$ 10.4900                  |
|                 | \$ 10.9900                  |
|                 | \$ 11.2900                  |





















17 percent of total eligible throughput is being supplied by a Choice marketer.