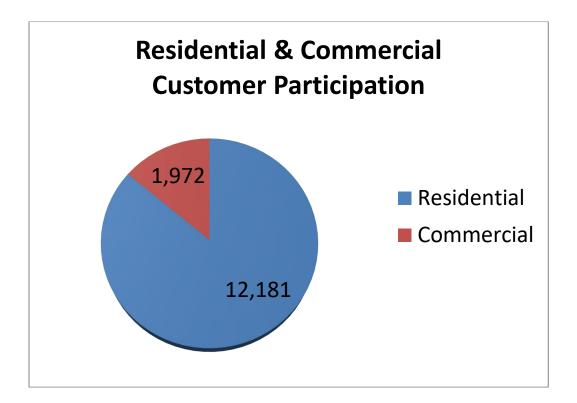

The participating marketers are a combination of long and short term participants in Columbia's CHOICE Program. The marketers provide numerous gas supply options. As of May 2023, Choice customers have saved (74,321,995). This savings is calculated as the amount paid by customers compared to the amount the customers would have paid if they had not opted to be supplied by a marketer in the first place. This is the grand total from the initial Choice program through April 30, 2023.